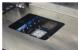

#### Shaking Powder and Color Fix Machine

| Power Shaker              |                                                                                                    |                                                    |  |  |
|---------------------------|----------------------------------------------------------------------------------------------------|----------------------------------------------------|--|--|
| Media Width               | 0-300mm                                                                                            |                                                    |  |  |
| Applicable Medium         | Nylon, Chemical Fiber, Cotton, Leather, Swimwear, Wetsuit, PVC, EVA, etc.                          |                                                    |  |  |
| Powder Control            | Powder shake control, powder control, powder direction and volume control                          |                                                    |  |  |
| Heating & Drying Function | The upper and lower double rows of high - efficiency heating lamps , drying, cold air fan function |                                                    |  |  |
| Rewind Function           | Automatic induction winding                                                                        |                                                    |  |  |
| Electrical Parameters     | Rated Voltage: 220V<br>Rated Power: 2KW                                                            | Rated Current: 20A<br>Power Consumption: 1KW-1.5KW |  |  |
| Packing Size & Weight     | 930* 720* 640mm<br>GW:50kg                                                                         |                                                    |  |  |
| Powder Shaker Size        | 880*700*640mm                                                                                      |                                                    |  |  |