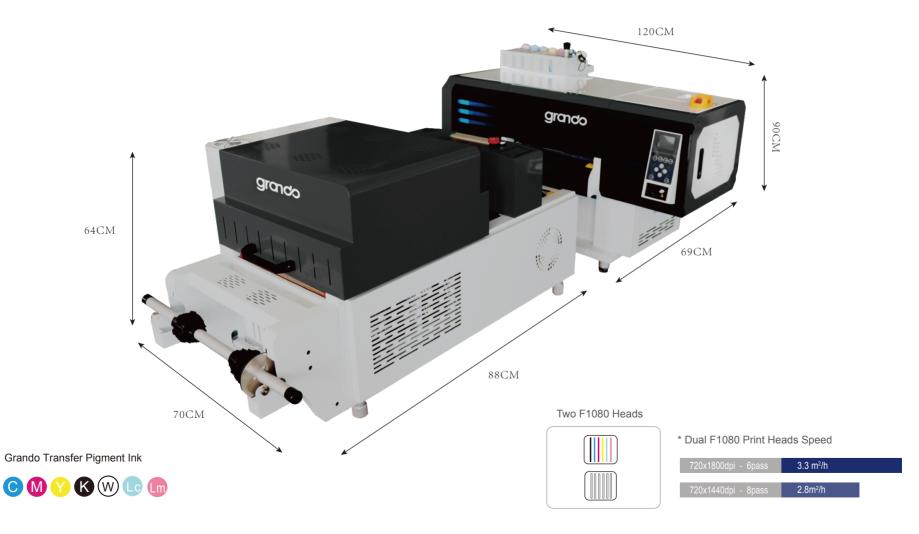

#### T-shirt Digital Heat Transfer Printing Machine

| Model                          |                           | Y302 DTF                                                                                        |  |
|--------------------------------|---------------------------|-------------------------------------------------------------------------------------------------|--|
| Print Head                     |                           | 2*F1080 Print Heads                                                                             |  |
| Printing Technology            |                           | Micro Piezo Inkjet Printing                                                                     |  |
| Acceptable Media               | Width                     | 330 mm                                                                                          |  |
|                                | Material                  | PET Film                                                                                        |  |
| Printing Width                 |                           | ≤ 300 mm                                                                                        |  |
| Ink Cartridges                 | Type<br>Capacity<br>Color | Transfer Pigment Ink<br>Automatic ink supply,Constant pressure circulation system<br>CMYKLcLm+W |  |
| Printing accuracy              |                           | 1440dpi                                                                                         |  |
| Color Manage                   |                           | ICC or density curve                                                                            |  |
| Media Heating System           |                           | Powder & color fixing machine                                                                   |  |
| Interface                      |                           | RJ-45/LAN                                                                                       |  |
| RIP Software                   |                           | Main top & PhotoPrint                                                                           |  |
| Power Supply                   |                           | 220V/5A                                                                                         |  |
| Environment                    | Temperature               | 15°C to 32°C                                                                                    |  |
|                                | Humidity                  | 5% to 40%                                                                                       |  |
| Printer Dimensions(With Stand) |                           | L1200*W730mm*H900mm                                                                             |  |
| Packing Dimensions             |                           | L1130mm*W690mm*H900mm                                                                           |  |
| Weight                         |                           | 72kg                                                                                            |  |