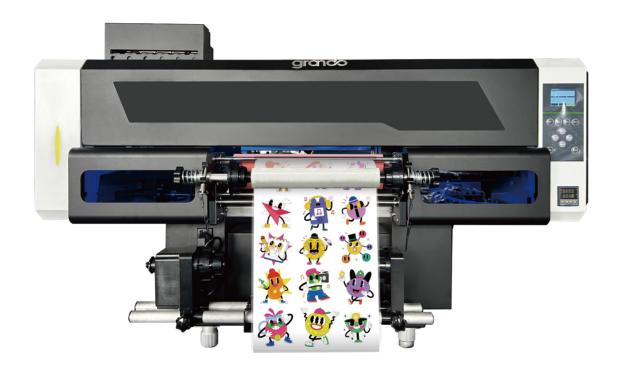

## **UV 302** UV Crystal Label Printer AB Film roll to roll printing machine

No Drying
Process Required

UV Direct
Print Effect

Rood Adhesion
on Curved
or Rugged Surface

No Heating
Process Required

Grando UV Ink

\* Three I1600 Print Heads Speed

| 8pass  | 1.5 m²/h               |
|--------|------------------------|
| 10pass | 1.25 m <sup>2</sup> /h |
| 12pass | 1 m²/h                 |

Wide applications: suitable for surface decoration of various materials such as plastic, glass, wood, metal, leather, ceramics, etc