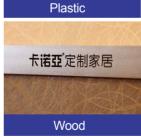

\* Three I1600 Print Heads Speed

| 8pass  | 1.5 m²/h               |
|--------|------------------------|
| 10pass | 1.25 m <sup>2</sup> /h |
| 12pass | 1 m²/h                 |

Wide applications: suitable for surface decoration of various materials such as plastic, glass, wood, metal, leather, ceramics, etc

Ceramics

- Strong adhesion to most surfaces
- Bright color, good quality of finished products, beyond your imagination
- Waterproof, lightfast and dirt-free
- Applicable to hard, flat or curved surfaces
- Metallic effect with golden or silver colors, a difference that makes difference